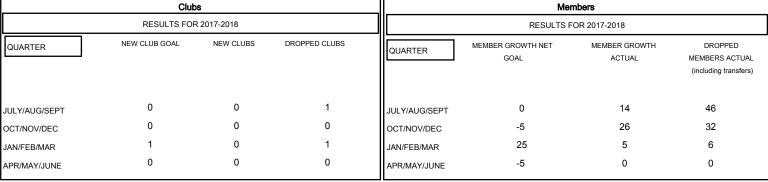

## District 22 A

Results as of: 02/28/2018

| DROPPED CLUBS: 2 |    |
|------------------|----|
| DROPPED MEMBERS  |    |
| DECEASED         | 9  |
| CLUB CANCELLED   | 0  |
| OTHER            | 75 |
| TOTAL            | 84 |