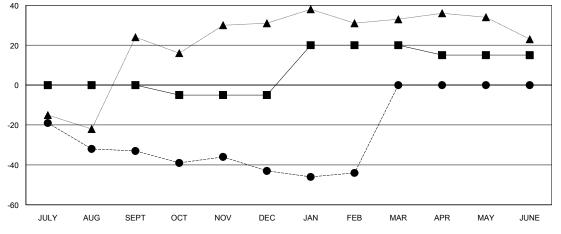

CLICK HERE FOR CUMULATIVE MEMBERSHIP DATA

TOTAL FAMILY UNIT MEMBERS 139 72 FAMILY MEMBERS PAYING HALF DUES

529 (66.13%) 271 (33.88%)